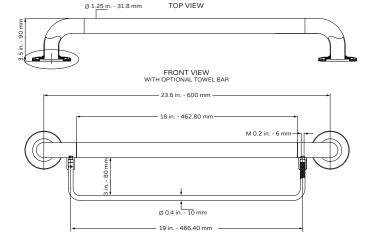

# ErgoSafetyBar

w/ Optional Towel Bar

Model # 4006-SSB, 4006-SSP, & 4006-ORB

**Specification Sheet** 

297 Anna St. | Watsonville, CA 95076 831.724.7300 www.PulseShowerSpas.com

• Finishes: Stainless Steel Brushed, Stainless Steel Polished, or Oil-Rubbed Bronze

#### PRODUCT FEATURES

- Made of 304 stainless steel
- 32mm in diameter
- Ergonomic soft grip for comfort
- Escutcheon conceals the mounting screws
- Optional towel bar makes this a practical safety bar

### **NOTES**

- Measure your actual product for rough-in details
- Install this product according to the installation instructions
- Mixing valve not included
- Towel bar sold separately on the PULSE website