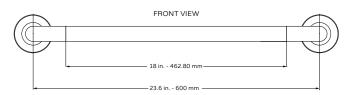

# ErgoSafetyBar

w/ Optional Towel Bar

Model # 4006-SSB, 4006-SSP, & 4006-ORB

**Specification Sheet** 

297 Anna St. | Watsonville, CA 95076 831.724.7300 www.PulseShowerSpas.com

• Finishes: Stainless Steel Brushed, Stainless Steel Polished, or Oil-Rubbed Bronze

#### PRODUCT FEATURES

- Made of 304 stainless steel
- 32mm in diameter
- Ergonomic soft grip for comfort
- Escutcheon conceals the mounting screws
- Optional towel bar makes this a practical safety bar